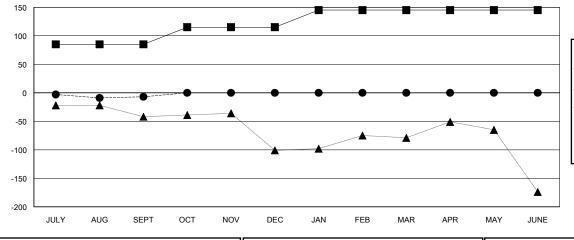

## GOALS AND ACTUAL NEW CLUBS CUMULATIVE

| -=-   | MEMBER  | GROWTH I | NET GOAL  |      |  |
|-------|---------|----------|-----------|------|--|
| -•-   | MEMBER  | GROWTH   | ACTUAL    |      |  |
| - 🛦 - | LAST YE | AR MEMBE | ERSHIP AC | TUAL |  |
|       |         |          |           |      |  |
|       |         |          |           |      |  |
|       |         |          |           |      |  |